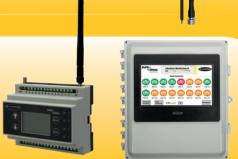

### **Transmit**

IIOT Gateway/Controller Solution Kits

- Sensors send data wirelessly to Gateway/Controller
- · Machine Learning Algorithm

## **Distribute**

Connected data solutions

 Data is pulled from the controller via cellular or Ethernet and Stored in a SCADA or Cloud Platform