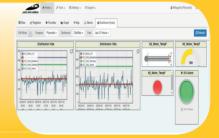

# **Alert and Consumption**

Consume the data via Dashboards, alerts and long term analysis

 Early detection of any increase allows for planned, preventative maintenance