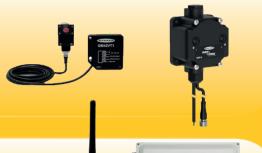

#### Measure & Collect

Wireless Vibration, Temperature & Current Monitoring

- IP67 & IP69K Sensors
- Sensors Powered by batteries