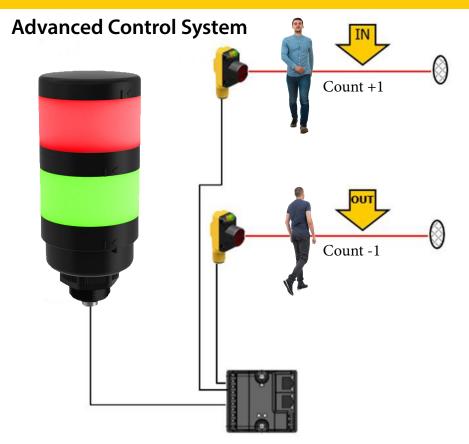

#### **Alternative Solutions**

Advanced control systems are available that:

- are fully autonomous
- are plug and play
- include multiperson occupancy that can be predetermined or set by the customer
- have multiple entry/exits