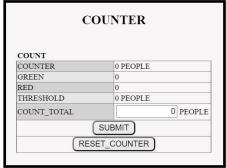

#### **Alternative Solutions**

Advanced control systems are available that:

- are fully autonomous
- are plug and play
- include multiperson occupancy that can be predetermined or set by the customer
- have multiple entry/exits