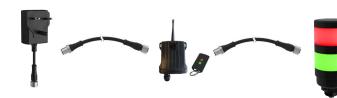

#### The Remote Kit includes:

- Two segment Tower Light
- Wireless remote (up to 150m range)
- Control base module
- 2 x Cable extension 10m
- Bracket
- **DC** Power supply

Price: £210 + Vat and Delivery