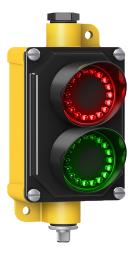

### **Cordless Occupancy Monitoring Solution**

**Self-contained** 

**Battery Powered** 

**Remote Controlled** 

| Features                                                 | Construction                                                   | Control                                                               | Power                                                                  |
|----------------------------------------------------------|----------------------------------------------------------------|-----------------------------------------------------------------------|------------------------------------------------------------------------|
| High brightness,<br>Daylight visible                     | Powder coated steel                                            | Controller with remote (up to 150m range)                             | Charging port -<br>240V AC<br>(internal use only)                      |
| Traffic Light (clear<br>to customers)                    | Black with Hazard<br>Tape to increase<br>visibility            | Switch for turning<br>off RF/ LED light<br>to save power<br>overnight | 20 Hour battery<br>life minimum*<br>(sufficient for 2<br>working days) |
| Top rotates<br>through 180°                              | Weight 18KG<br>(mainly low down<br>for increased<br>stability) |                                                                       |                                                                        |
| Repeater light on<br>top of post, visible<br>to operator | Overall Height<br>1.55m<br>Base W450mm,<br>H330mm, D300mm      |                                                                       |                                                                        |

#### The Cordless Kit includes:

- Complete Assembled Station
- 2 x Remote Control Key Fob
- Mains Cable for Charging

Price: £495 + Vat and Delivery

**Buy Online at www.turckbanner-shop.com** 

\*Based upon a fully charged battery and a working day of approximately 10 hours