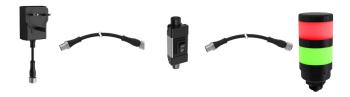

#### The Basic Kit includes:

- Two segment Tower Light
- Rocker switch
- 2 x Cable extension 10m
- Bracket
- **DC** Power supply

Price: £90 + Vat and Delivery

#### The Remote Kit includes:

- Two segment Tower Light
- Wireless remote (up to 150m range)
- Control base module
- 2 x Cable extension 10m
- Bracket
- **DC** Power supply

Price: £210 + Vat and Delivery