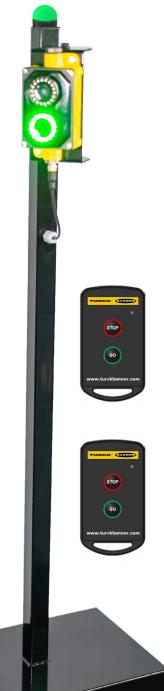

### **Cordless Occupancy Monitoring Solution**

**Self-contained** 

**Battery Powered** 

**Remote Controlled** 

| Features                                                 | Construction                                                   | Control                                                               | Power                                                                  |
|----------------------------------------------------------|----------------------------------------------------------------|-----------------------------------------------------------------------|------------------------------------------------------------------------|
| High brightness,<br>Daylight visible                     | Powder coated steel                                            | Controller with remote (up to 150m range)                             | Charging port -<br>240V AC<br>(internal use only)                      |
| Traffic Light (clear<br>to customers)                    | Black with Hazard<br>Tape to increase<br>visibility            | Switch for turning<br>off RF/ LED light<br>to save power<br>overnight | 20 Hour battery<br>life minimum*<br>(sufficient for 2<br>working days) |
| Top rotates<br>through 180°                              | Weight 18KG<br>(mainly low down<br>for increased<br>stability) |                                                                       |                                                                        |
| Repeater light on<br>top of post, visible<br>to operator | Overall Height<br>1.55m<br>Base W450mm,<br>H330mm, D300mm      |                                                                       |                                                                        |

#### The Cordless Kit includes:

- Complete Assembled Station
- 2 x Remote Control Key Fob
- Mains Cable for Charging

Price: £495 + Vat and Delivery

**Buy Online at www.turckbanner-shop.com** 

\*Based upon a fully charged battery and a working day of approximately 10 hours