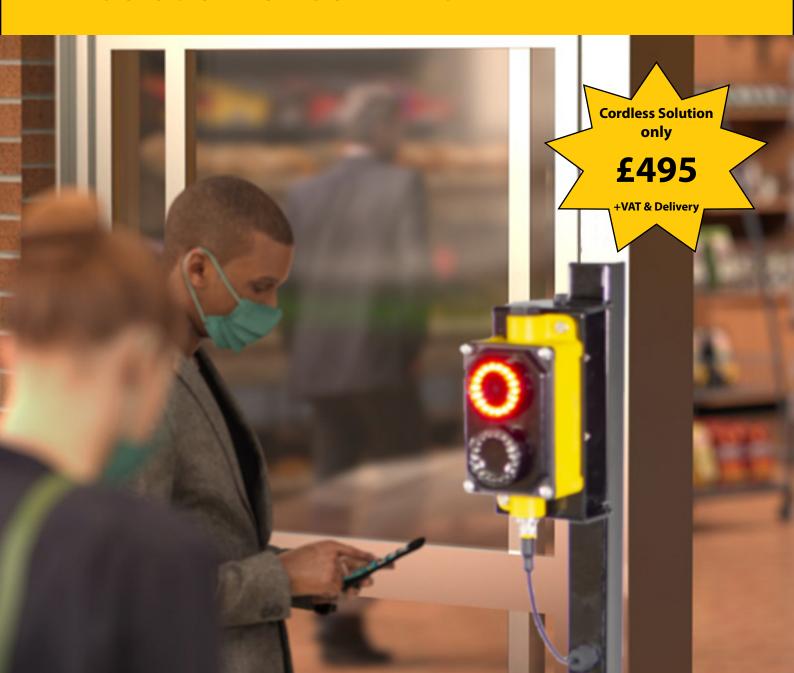

## Cordless Occupancy Monitoring Solution for COVID-19 Let us help you create a safe environment

The package requires no installation, and is battery powered giving you flexibility on where to locate the unit. To recharge the batteries simply plug the unit in at close of business, ready for use the following day.

Our lights are readily understood by customers, as they are similar to traffic lights. The reliable package is ideal for SMEs to monitor occupancy and maintain a safe environment.

Our solutions are scalable and can be automated for larger premises. Support social distancing, maximise your throughput and let us help you create a safe environment.

#### The Cordless Kit includes:

- Complete Assembled Station
- 2 x Remote Control Key Fob
- Mains Cable for Charging

Price: £495 + Vat and Delivery

**Buy Online at www.turckbanner-shop.com** 

\*Based upon a fully charged battery and a working day of approximately 10 hours