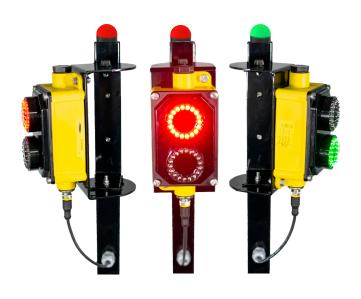

#### **Alternative Solutions**

Advanced control systems are available that:

- are fully autonomous
- are plug and play
- include multiperson occupancy that can be predetermined or set by the customer
- have multiple entry/exits

#### The Basic Kit includes:

- Two segment Tower Light
- Rocker switch
- 2 x Cable extension 10m
- Bracket
- **DC** Power supply

Price: £90 + Vat and Delivery

#### The Remote Kit includes:

- Two segment Tower Light
- Wireless remote (up to 150m range)
- Control base module
- 2 x Cable extension 10m
- Bracket
- **DC** Power supply

Price: £210 + Vat and Delivery