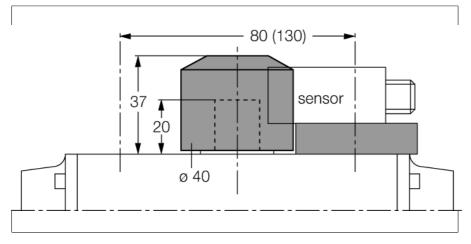

- End position damped and switchpoint adjustable
- Hole pattern on flange surface: 80 x 30 mm (130 x 30 mm)
- Connection shaft (shaft extension) height:
  20 mm/Ø: max. 22 mm