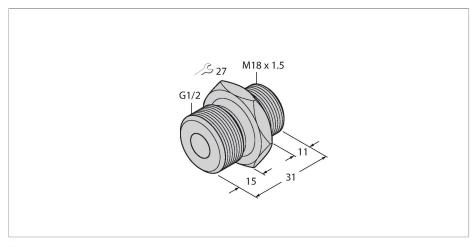

## FCA-FCST-G1/2-A4 Accessories – Screw-In Adapter For Flow Sensors F(T)CST

## Technical data

| ID                 | 6870291                              |
|--------------------|--------------------------------------|
| Туре               | FCA-FCST-G1/2-A4                     |
| Sensor material    | Stainless steel, 1.4571 (AISI 316Ti) |
| Process connection | G 1/2" male thread                   |

## **Features**

- Screw-in adapter for sensors of the F(T)CST series
- For a T-splitter or a welding sleeve
- Connection seals reliably up to 100 bar
- Process connection G1/2" male thread
- Stainless steel, 1.4571 (AISI 316Ti)