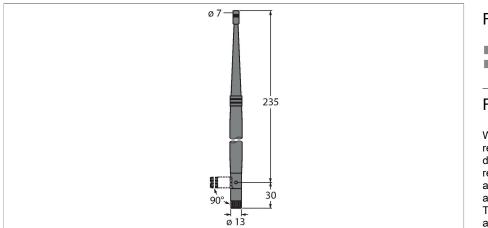

## Technical data

| Туре               | BWA-205-C   |
|--------------------|-------------|
| ID                 | 3077817     |
| Device type        | Antenna     |
| Frequency band     | 2.4 GHz     |
| Dimensions         | 165 mm      |
| Antenna connection | RP-SMA plug |
| Tests/approvals    |             |